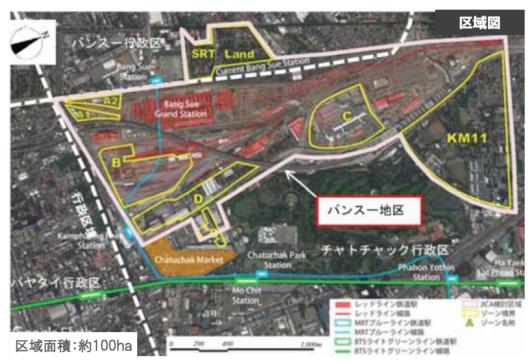

# タイ バンス一駅周辺地区 都市開発に係る技術支援

1<u>カウンターパート</u>

タイ国鉄(SRT) State Railway of Thailand

### 2 <u>URによる主な支援</u>

- ・マスタープラン策定支援 (JICAと連携)
- ・タイ国有鉄道の大規模保有地にお いて、タイ政府がめざす都市開発 とスマートシティの実現に向けたバ ンス一中央駅周辺開発への日本 企業の参入を促進
- ・覚書交換の早期実施及び段階的 開発手法の提案や関係機関によ る協議体組成について相手方と協 議中

Development Image (Bang Sue Area)

### タイ バンス一駅周辺地区

Copyright© Urban Renaissance Agency All rights reserved. 24