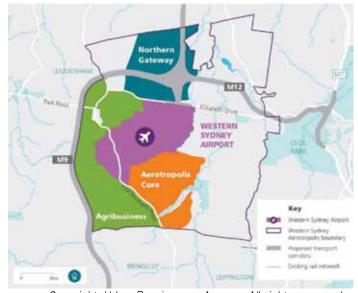

### 西シドニー新空港周辺の開発計画

先行開発エリアとして空港周辺の3地区を検討中

### **Aerotropolis Core**

航空・宇宙産業に係る研究・開発機関を誘致 するエリア

### Northern Gateway

高等教育機関、医療施設等を誘致するエリア

### Agriculture & Agribusiness

既存の農業・畜産業(酪農・養鶏)を集積させ 輸出食品を製造・加工するエリア

Copyright: Urban Renaissance Agency, All rights reserved

○ 技術支援等に係る覚書を平成30年11月に交換したオーストラリア・ニューサウスウェールズ州との意見交換 等を踏まえ、令和元年10月に西シドニー空港都市局とまちづくり計画策定支援に関するアドバイザリー契約 を締結、西シドニー新空港周辺エリアの支援に着手