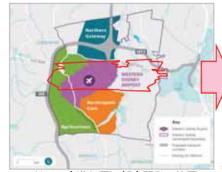

### 西シドニー新空港周辺の開発計画

先行開発エリアとして空港周辺の3地区を検討中

### **Aerotropolis Core**

航空・宇宙産業に係る研究・開発機関を誘致 するエリア

### Northern Gateway

高等教育機関、医療施設等を誘致するエリア

### Agriculture & Agribusiness

既存の農業・畜産業(酪農・養鶏)を集積させ 輸出食品を製造・加工するエリア

Copyright: Urban Renaissance Agency, All rights reserved

○ 技術支援等に係る覚書を平成30年11月に交換したオーストラリア・ニューサウスウェールズ州との意見交換 等を踏まえ、令和元年10月に西シドニー空港都市局とまちづくり計画策定支援に関するアドバイザリー契約 を締結、西シドニー新空港周辺エリアの支援に着手