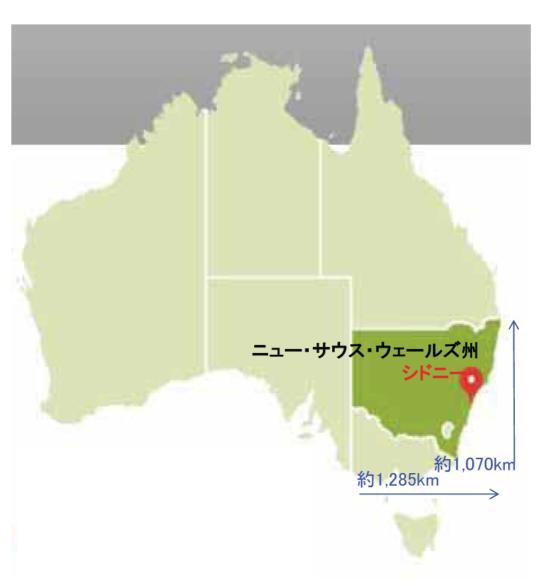

### ニューサウスウェールズ州(NSW州)の概況

- NSW州は、豪州人口の約1/3 (7.8百万人)を占める。
  - \* 豪州2500万人(2018.8末)
- 2037年には州の人口が10百 万人に到達する見込み。
- 人口増に伴うシドニーの過密化 の緩和や経済成長に対応する ため、今後、4年間で、AUD872 億(約6.9兆円)のインフラ投資 が計画。
  - \* その中で、目玉の一つが、 「シドニー大都市圏開発計画」 (Greater Sydney Region Plan)。