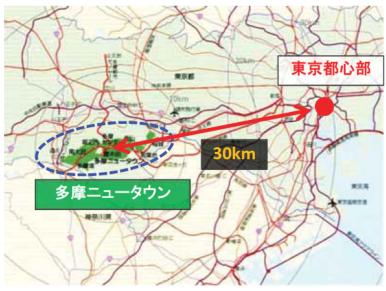

### 多摩ニュータウン(郊外型TOD)

開発面積約2,900ha

TOD(公共交通指向型開発)自動車に過度に依存しないまちづくり。日本のTODは世界的に注目されている。 **Transit Oriented Development** 