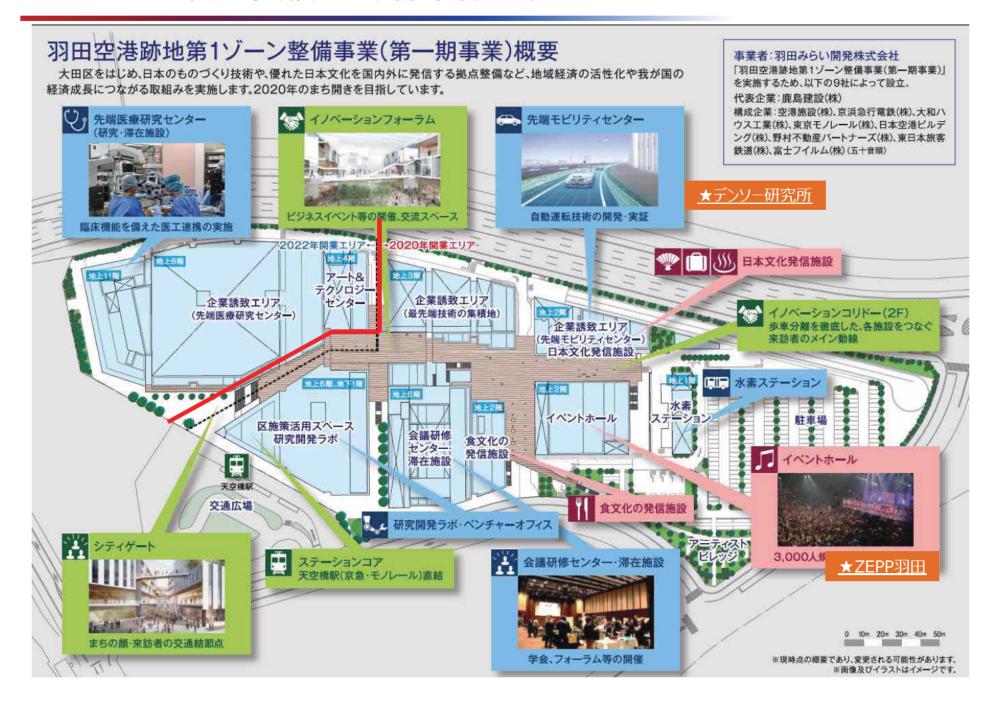

### 殿町地区-羽田空港跡地地区(新産業創出イノベーション拠点)

R元.9現在

### 川崎キングスカイフロント(新産業創出イノベーション拠点)

### 羽田空港跡地地区土地区画整理事業

|       | 整理前     | 整理後     | 備考          |
|-------|---------|---------|-------------|
| 道 路   |         | 3. 2ha  | 交通広場0.7ha含む |
| 公 園   |         | 2. 0ha  |             |
| 公共用地計 |         | 5. 2ha  |             |
| 宅 地   | 16. 5ha | 11. 3ha |             |
| 合 計   | 16. 5ha | 16. 5ha |             |