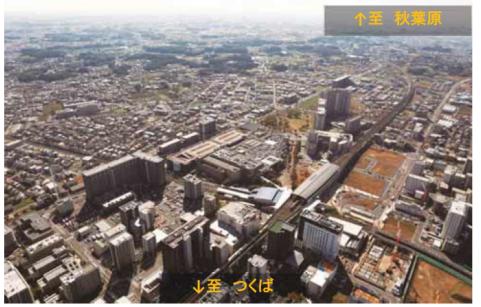

### つくばエクスプレスタウン(郊外型TOD)

URは7駅のTOD開発を 実施(計1,600ha)

「流山おおたかの森」地区(区画整理事業)

みなとみらい21(都市拠点型 TOD)

開発後

開発面積約186ha

企業立地数 1,810社 就業者数 107,000人 (H31.3時点)