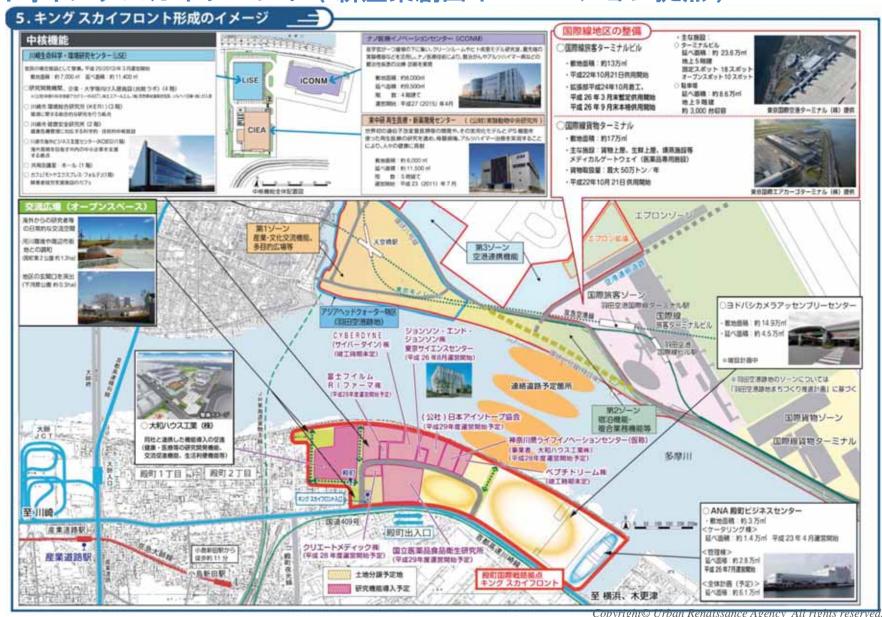

### 多摩ニュータウン(郊外型TOD)

開発面積約2,900ha







TOD(公共交通指向型開発)自動車に過度に依存しないまちづくり。日本のTODは世界的に注目されている。 **Transit Oriented Development** 

# 2. URの国内実績 〔ニュータウン開発〕

### つくばエクスプレスタウン(郊外型TOD)





URは7駅のTOD開発を 実施(計1,600ha)



「流山おおたかの森」地区(区画整理事業)

みなとみらい21(都市拠点型 TOD)



開発後

開発面積約186ha

企業立地数 1,810社 就業者数 107,000人 (H31.3時点)

### うめきた(都市拠点型TOD)









### 関西文化学術研究都市(けいはんな)

京都・大阪・奈良の3府県、8市町にまたがる 関西文化学術研究都市 (けいはんな学研都市)

学研都市全域 15,000ha 内文化学術研究地区 3,600ha(12クラスター)







### 関西文化学術研究都市(けいはんな)

#### 民間活力の活用

〇学術、産業、行政、住民等各分野の連携を基調とし、民間活力を最大限に活用

### クラスター型開発

- ○12のクラスターをブドウの房のように 配置し、調和のとれた開発の推進
- 〇段階的な 開発を実現
- 〇多様な分野における先端的研究 (情報通信、環境、バイオ 等)

### 文化学術研究施設と住宅の複合開発

- 〇学術と文化の融合した複合的な都市 づくり
- 〇住民との共存 (住民参加による実証実験や評価等)







### 殿町地区-羽田空港跡地地区(新産業創出イノベーション拠点)





R元.9現在



### 川崎キングスカイフロント(新産業創出イノベーション拠点)



### 羽田空港跡地地区土地区画整理事業



|       | 整理前     | 整理後     | 備考          |
|-------|---------|---------|-------------|
| 道 路   |         | 3. 2ha  | 交通広場0.7ha含む |
| 公 園   |         | 2. 0ha  |             |
| 公共用地計 |         | 5. 2ha  |             |
| 宅 地   | 16. 5ha | 11. 3ha |             |
| 合 計   | 16. 5ha | 16. 5ha |             |





Lawrence and Committee



# 3. URの海外展開支援において関わりの深い主な地区

2020年10月現在 **エニ**カンボジア 中国 プノンペン 雄安新区(河北省) <国土省他> ロシア 海河柳林(天津) 公有地等を活用した都市開発 <中国交通建設> ウラジオストク・サンクトペテルブルク 賃貸住宅‧都市環境整備 **<ロシア政府>** 北京市 (日露都市環境問題作業部会) <中国建築科技集団> ウォーターフロント開発等 既存住宅改修ガイドライン ミャンマー 長江新城(武漢) <武漢市> ヤンゴン 大規模NT開発 <建設省都市住宅開発局> ヤンゴン市内公営住宅建替え 日中エコモデルシティプロジェクト <中国城市科学研究会> <地方政府> エコシティ開発 **ニ**インド ベトナム ムンバイ <ムンバイ都市圏開発庁> ハノイ・ホーチミン TOD型都市開発 <調整中> 公有地等を活用した都市開発 タイ バンコク インドネシア <運輸省・タイ国鉄> ジャカルタ バンス一中央駅周辺都市開発