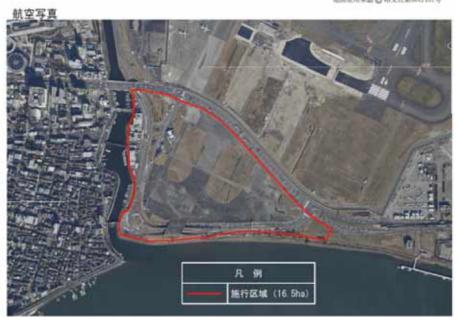

### 羽田空港跡地地区土地区画整理事業

|       | 整理前     | 整理後     | 備考          |
|-------|---------|---------|-------------|
| 道 路   |         | 3. 2ha  | 交通広場0.7ha含む |
| 公 園   |         | 2. 0ha  |             |
| 公共用地計 |         | 5. 2ha  |             |
| 宅 地   | 16. 5ha | 11. 3ha |             |
| 合 計   | 16. 5ha | 16. 5ha |             |