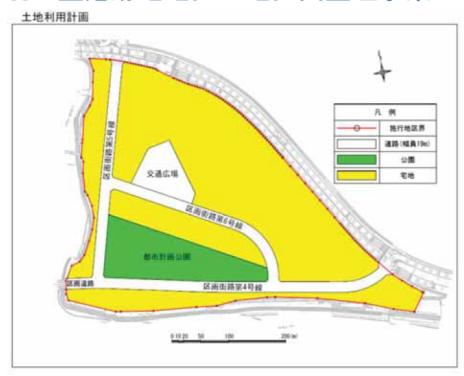

### 羽田空港跡地地区土地区画整理事業

|       | 整理前     | 整理後     | 備考          |
|-------|---------|---------|-------------|
| 道 路   |         | 3. 2ha  | 交通広場0.7ha含む |
| 公 園   |         | 2. 0ha  |             |
| 公共用地計 |         | 5. 2ha  |             |
| 宅 地   | 16. 5ha | 11. 3ha |             |
| 合 計   | 16. 5ha | 16. 5ha |             |