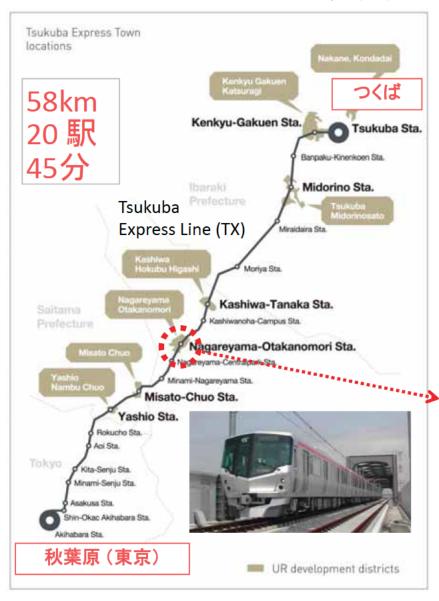

### つくばエクスプレスタウン(郊外型TOD)

URは7駅のTOD開発を 実施(計1,600ha)

「流山おおたかの森」地区(区画整理事業)

みなとみらい21(都市拠点型 TOD)

開発後

開発面積約186ha

企業立地数 1,810社 就業者数 107,000人 (H31.3時点)