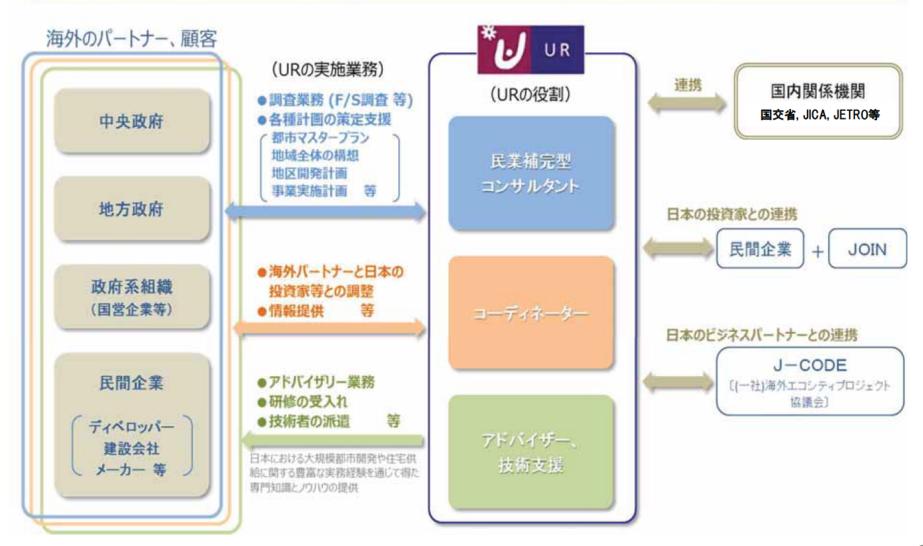

### URが行う海外展開支援業務

国土交通大臣の方針に基づき、民間企業単独での参入が困難な大規模な都市開発の事業等について、

我が国事業者の参入の促進を図る

#### UR法上の位置付け

独立行政法人都市再生機構 設立根拠法

- ■都市開発の海外展開支援 機構法第11条第2項第7号
- ■海外インフラ法第6条に規定する業務を行うこと(調査・調整・技術の提供)

海外インフラ展開法に定める国土交通大臣の方針に基づき、民間企業単独での参入が困難な大規模な都市開発の事業等について、地区開発マスタープランの策定やF/S調査などを行うことで、我が国事業者の参入の促進を図る。