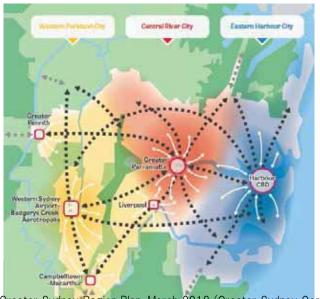

### シドニー大都市圏の開発計画

### ≪基本的な考え方≫

従来、東部沿岸部に集中してきた経済活動を 3つの核に分散、拡大する計画

### Eastern Harbour City

既存のCBDを中心とした金融・経済の核

### Central River City

Parramatta市街地とOlympic Parkを核とする経済圏・交通ハブの形成

### Western Parkland City

新空港と自然を核とする新技術・理工系大学・ア グリビジネス等の新都市形成

#### 出典: Greater Sydney Region Plan, March 2018 (Greater Sydney Commission)