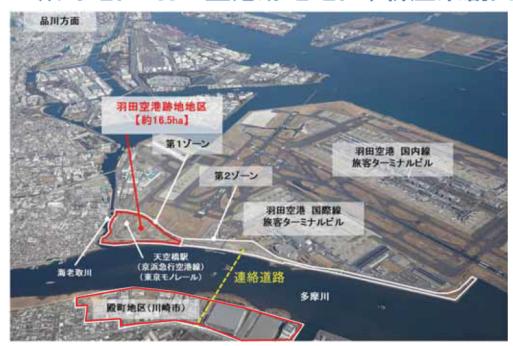

### 殿町地区-羽田空港跡地地区(新産業創出イノベーション拠点)

R元.9現在

### 川崎キングスカイフロント(新産業創出イノベーション拠点)

### 羽田空港跡地地区土地区画整理事業

|       | 整理前     | 整理後     | 備考          |
|-------|---------|---------|-------------|
| 道 路   |         | 3. 2ha  | 交通広場0.7ha含む |
| 公 園   |         | 2. 0ha  |             |
| 公共用地計 |         | 5. 2ha  |             |
| 宅 地   | 16. 5ha | 11. 3ha |             |
| 合 計   | 16. 5ha | 16. 5ha |             |