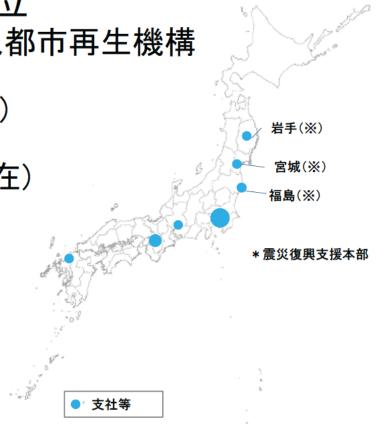

# 1. URとは 〔組織の概要〕

・設立: 1955年 日本住宅公団として設立 2004年 独立行政法人都市再生機構

· 職員数: 3,213人(2020年4月1日現在)

· 資本金: 10,757億円(2020年3月末現在)