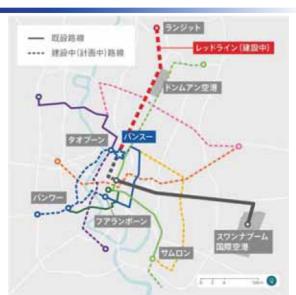

# タイ バンス一駅周辺地区 都市開発に係る技術支援

1<u>カウンターパート</u>

タイ国鉄(SRT) State Railway of Thailand

### 2 <u>URによる主な支援</u>

- ・マスタープラン策定支援 (JICAと連携)
- ・タイ国有鉄道の大規模保有地にお いて、タイ政府がめざす都市開発 とスマートシティの実現に向けたバ ンス一中央駅周辺開発への日本 企業の参入を促進
- ・覚書交換の早期実施及び段階的 開発手法の提案や関係機関によ る協議体組成について相手方と協 議中

Development Image (Bang Sue Area)

### タイ バンス一駅周辺地区

Copyright© Urban Renaissance Agency All rights reserved. 24